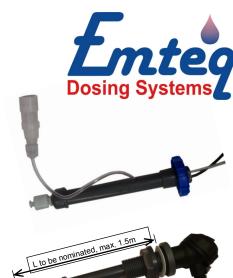

### **Carboy Level Switch**

With cap for foot filter & 6mm tubing (foot filter & tubing not included).

Model: E-LSCB-31

Float material: PP (PVDF option)

Extension shaft: PVC