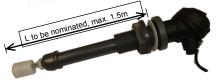

### Single Point Tank Level Switch

With tank adaptor & terminal enclosure.

Model: E-LSTA-31

Float material: PP (PVDF option)

Extension shaft: PVC