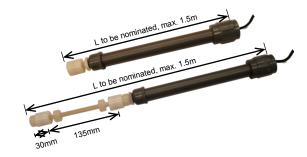

## Single and Double Point Tank Level Switch

With 1/2" connector & flying leads.

Single model: E-LS12-31 Double model: E-LS12-PV31A Float material: PP (PVDF option)

Extension shaft: PVC