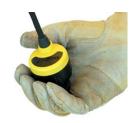

## **Bund Tank Level Switch**

Provides reliable leak detection in & around secondary containment sumps & tanks.