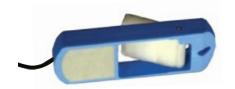

## **Bund Tank Level Switch**

Provides reliable leak detection in & around secondary containment sumps & tanks.