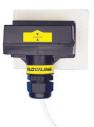

#### Side Mounted Tank Level Switch

External non-intrusive capacitance level switch.

Model: LP50

Accuracy: +/- 1mm in water Enclosure rating: NEMA 4x(IP65) Bracket options: PE, PP, PVDF