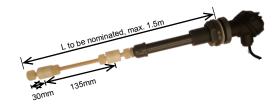

#### **Dual Point Tank Level Switch**

With tank adaptor & terminal enclosure.

Model: E-LSTA-PV31A

Float material: PP (PVDF option)

Extension shaft: PVC