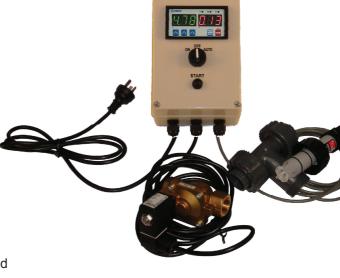

## E-BC03-SLN Batch Controller

Simple and robust batch controller with large, easy to read coloured LEDs. Designed with useful ON/OFF/ AUTO functions .

Typical applications include tank filling and emptying for tanks or dams, and chemical batching.

## Features:

- Large 2 x 3 digit dual coloured LED display
- · Easy batch volume changes via intuitive interface
- Push START button and selectable switch for ON - manual power to activate solenoid
   OFF - no power to solenoid
   AUTO - auto batch
- Up-down or down-up pulse counter
- Configurable pulse scaling
- Compatible with range of optional flow sensors and solenoid valves (not included)

## **Specifications:**

Electronics: SIMEX SLN-94-1422-1-4-011 Power Supply: 240 Vac (3 pin plug and lead)

Optional 24VDC

Power Consumption 4.5 VA

Display: 6 Digits (3 red & 3 green) 13mm LEDs

Display Range: 1 - 999 Engineering Units Inputs: Pulse, galvanically insulated

Max Input Frequency: 10 kHz

Outputs: 2 relays 1A/250V AC (cosØ=1)
Data Memory: non-volatile memory, EEPROM type

Operating Temperature: 0°C ÷ +50°C

Enclosure: ABS, IP-55, 150 x 200 x 112 mm Controls: ON/OFF/AUTO switch & START button