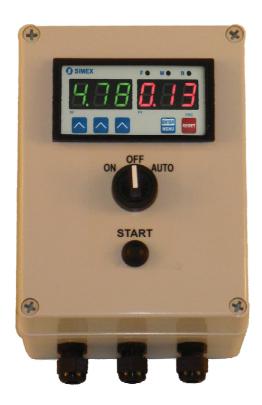

## Features:

- Large 2 x 3 digit dual coloured LED display
- · Easy batch volume changes via intuitive interface
- Push START button and selectable switch for ON - manual power to activate solenoid
   OFF - no power to solenoid
   AUTO - auto batch
- Up-down or down-up pulse counter
- Configurable pulse scaling
- Compatible with range of optional flow sensors and solenoid valves (not included)

## **Specifications:**

Electronics: SIMEX SLN-94-1422-1-4-011 Power Supply: 240 Vac (3 pin plug and lead)

Optional 24VDC

Power Consumption 4.5 VA

Display: 6 Digits (3 red & 3 green) 13mm LEDs

Display Range: 1 - 999 Engineering Units Inputs: Pulse, galvanically insulated

Max Input Frequency: 10 kHz

Outputs: 2 relays 1A/250V AC (cosØ=1)
Data Memory: non-volatile memory, EEPROM type

Operating Temperature: 0°C ÷ +50°C

Enclosure: ABS, IP-55, 150 x 200 x 112 mm Controls: ON/OFF/AUTO switch & START button